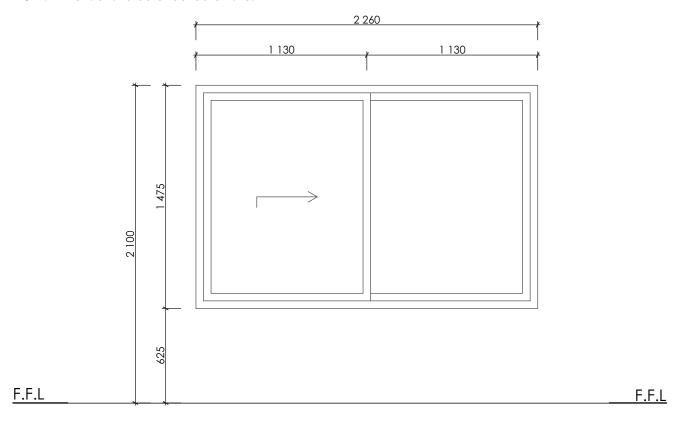

| S  | Financial Manager's Office | WINDOW |
|----|----------------------------|--------|
| 0  |                            | TYPE   |
| RC |                            | W01    |

NOTE: Dimensions to be checked on site.

WINDOW

2260x1475mm purpose made Natural Anodised Aluminium sliding window as indicated. All profiles to be Hulamin Nu-Klip, technical or similar approved. All gaslet, glazing beads, handles and hardware approved by Architect. All frames must be sealed around with approved silicone.

**GLAZING** 

6.38mm Clear HPR Intruderprufe Laminated glass. All windows and glass to be installed by AAAMSA member according to AAAMSA standards.

INTERNAL SILL

Plaster and Paint

**BURGLAR BARS** 

N/A

NO REQUIRED