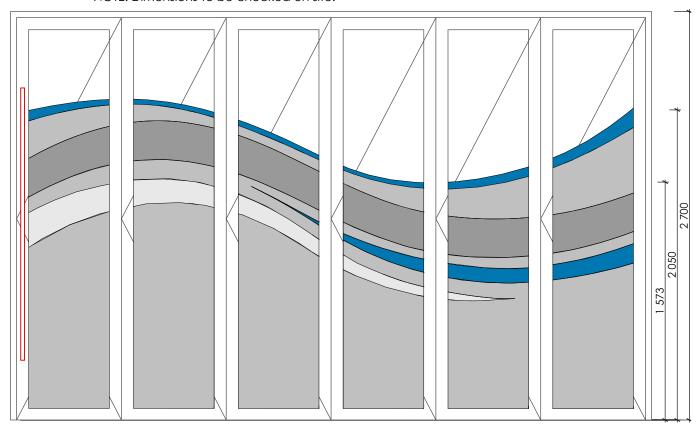

Board Room
TYPE
D03

4 239

NOTE: Dimensions to be checked on site.

DOOR

4239 x 2700mm purpose made Natural Anodised Aluminium Vista Systems 6 panel Sliding Folding door with vinyl print as indicated .

FRAME

FINISH

8.76mm Clear Intruderprufe Laminated Silent glass, with vinyl print as indicated. All windows and glass to be installed by AAAMSA member according to AAAMSA standards.

LOCKSET

1800mm Stainless Steel Straight BT Pull handle as by QS 2509.