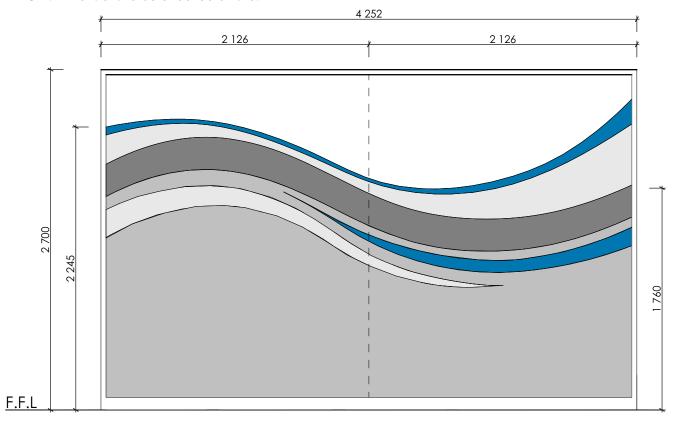

Director's Office

PARTITION
TYPE
P01

NOTE: Dimensions to be checked on site.

DOOR 4252 x 270

4252 x 2700mm High Purpose made natural anodised aluminium Fixed panel.

FRAME

Purpose made Natural Anodised Aluminium frame. All profiles to be Hulamin Nu-Klip, technical or similar approved. All gasket, glazing beads, handles and hardware approved by Architect. All frames must be sealed around with clear silicone.

FINISH

8.76mm Clear Intruderprufe Laminated Silent glass with vinyl print ,butt joined as indicated. All windows and glass to be installed by AAAMSA member according to AAAMSA standards.

LOCKSET

N/A.

FURNITURE