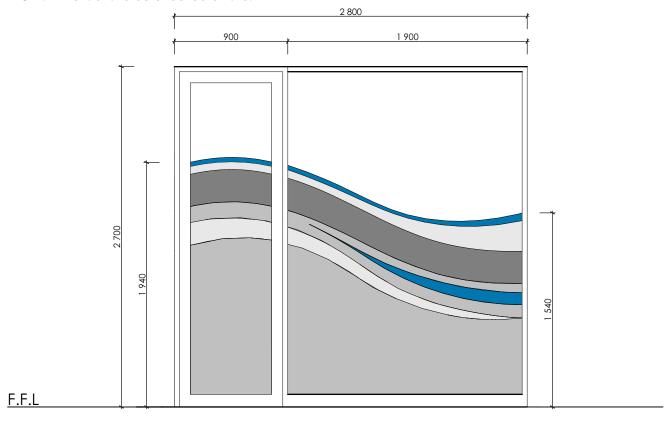

Financial Manager

PARTITION

TYPE

P05

NOTE: Dimensions to be checked on site.

DOOR

2800x 2700mm High Purpose made natural anodised aluminium door with sidelight as indicated.

FRAME

Purpose made Natural Anodised Aluminium frame. All profiles to be Hulamin Nu-Klip, technical or similar approved. All gasket, glazing beads, handles and hardware approved by Architect. All frames must be sealed around with clear silicone.

FINISH

6.38mm Clear Intruderprufe Laminated Silent glass with vinyl print as indicated. All windows and glass to be installed by AAAMSA member according to AAAMSA standards.

LOCKSET

Dormakaba TH 123 Tubular stainless steel handle with 52mm diameter Stainless Steel cylinder escutcheon (Code: DCE-TT-002), with double cylinder sash lock D036S.

FURNITURE

Dormakaba stainless steel floor mounted door stop (Code: DDS-SS-017) fixed to floor surface with matching screws.

NO REQUIRED

1 (One)

Manda Pakkets
box 31059, windhoek, tel 302 810, manda@mbanam.com.na